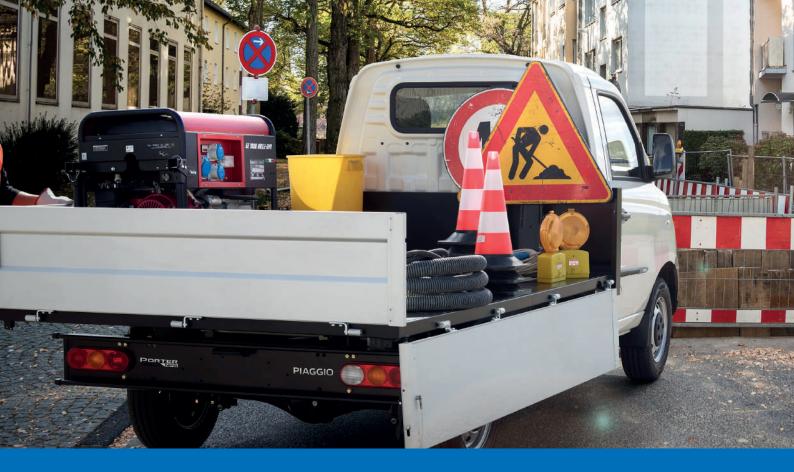

## FIXED DECK TWIN WHEEL VERSION

Conceived to offer all the space you need for any job, Porter NP6 Fixed Deck is the ideal version for any professional who needs a **load bed where every inch can be used effectively and with superlative performance** (up to 1,440 kg cargo capacity). Heavy and bulky loads are no problem: easy access to the entire cargo area and practical anchorage systems make transporting simple and safe.