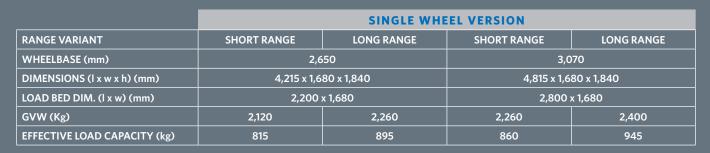

PETROL + LPG

|                              | SINGLE WHEEL VERSION  |            |                       |            |
|------------------------------|-----------------------|------------|-----------------------|------------|
| RANGE VARIANT                | SHORT RANGE           | LONG RANGE | SHORT RANGE           | LONG RANGE |
| WHEELBASE (mm)               | 2,650                 |            | 3,070                 |            |
| DIMENSIONS (I x w x h) (mm)  | 4,215 x 1,680 x 1,840 |            | 4,815 x 1,680 x 1,840 |            |
| LOAD BED DIM. (I x w) (mm)   | 2,200 x 1,680         |            | 2,800 x 1,680         |            |
| GVW (Kg)                     | 2,120                 | 2,260      | 2,260                 | 2,400      |
| EFFECTIVE LOAD CAPACITY (kg) | 835                   | 955        | 885                   | 1,000      |