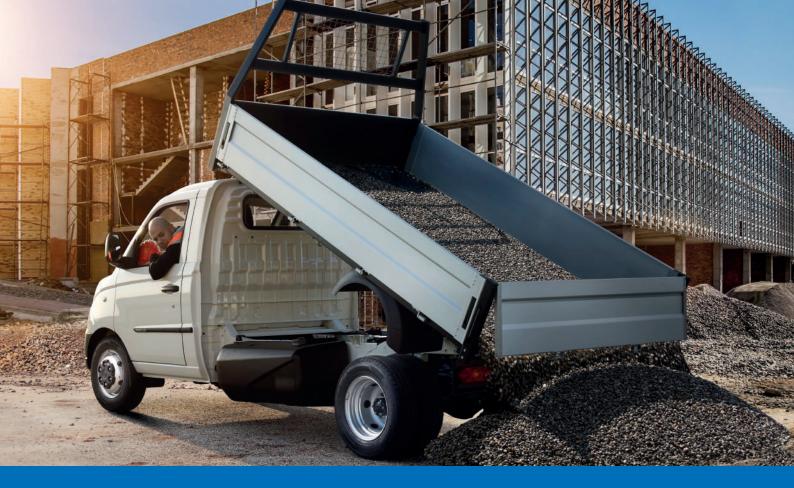

## TIPPER BED SINGLE WHEEL VERSION

The Tipper Bed version combines the strengths of the structure of the fixed deck with the **practicality of a tipper system with a maximum tip angle of 45°**. Ideal for **transporting and unloading loose and heavy materials**, this vehicle is the perfect answer to the needs of small construction businesses, for example.