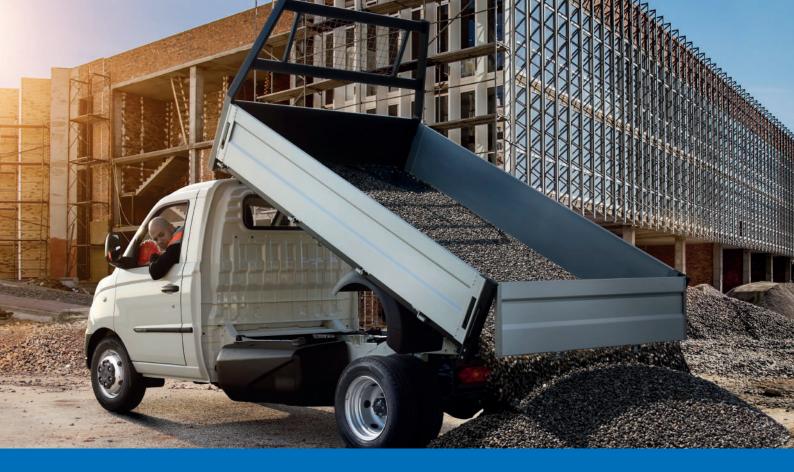

## **TIPPER BED TWIN WHEEL VERSION**

The Tipper Bed version combines the strengths of the structure of the fixed deck with the **practicality of a tipper system with a maximum tip angle of 45°**. Ideal for **transporting and unloading loose and heavy materials**, this vehicle is the perfect answer to the needs of small construction businesses, for example.